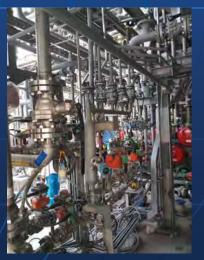

#### Fabrication :

- Structural steel => 600t/month
- Piping work => 50,000 DBI/month (based on the normal carbon steel).
- Plate work => 150t/month depending of the size and thickness of the plate work.
- Blasting and Painting:
  - Grit Blasting and Painting => 15,000sqm/month