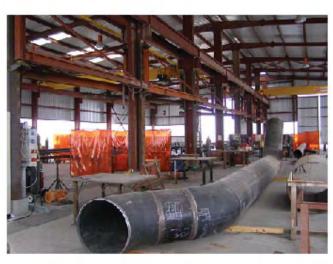

Total area for the fabrication facility is approximately 120,000sqm which consist of :

- Under cover fabrication shops = 6 shops for total more than 10,000sqm.
- Under cover blasting and painting area = 1,800sqm.
- Pre-assembly area = 5,000sqm.
- Raw material lay down area = more than 7,500sqm.
- Finish products and Packing area = 10,000sqm.
- Spare area = 40,000sqm

**ICS** Group

Erection at Kao Hin Sorn Prajeenburi

**ICS** Group

ICSGFS Fabrication Facility

The fabrication facility is being built and expanded which including design, procurement, fabrication and construction.