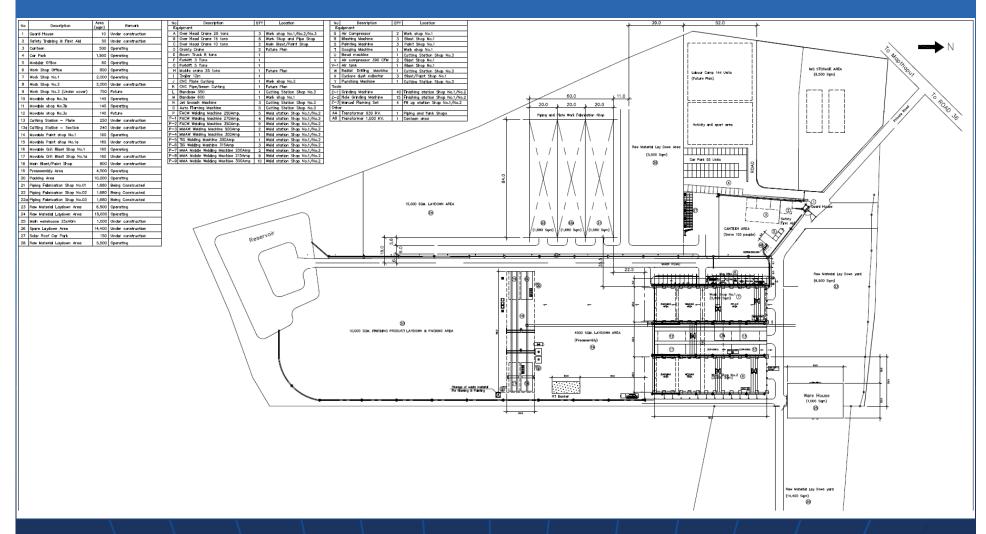

#### 5. Layout of the fabrication facility

# **ICS** Group

Total land Size = 120,000sqm 30 km from Sattahip sea port and 50 km from Thailand biggest sea port LAemchabang