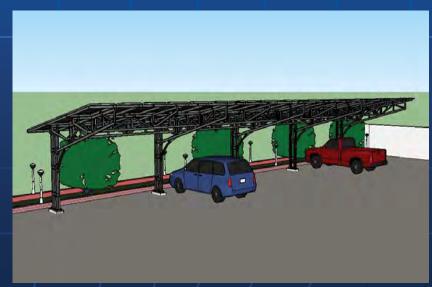

**ICS** Group

Roy Hill Project; ICS has done 9,000t structural steel and plate work 3D model and shop detail drawings.

**ICS** Group

 Solar Roof Car Park Project; ICSSDP designed a 8 cars parking shelter with solar panels roof, these solar panels are able to generate up to 20 Kilowatts electricity.