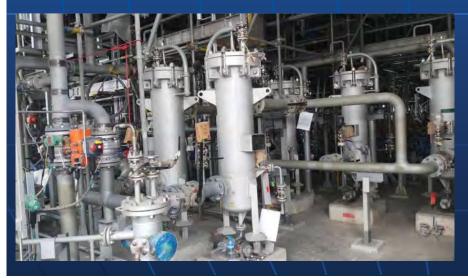

#### Fabrication :

- Structural steel => 600t/month
- Piping work => 50,000 DBI/month (based on the normal carbon steel).
- Plate work => 150t/month depending of the size and thickness of the plate work.
- Blasting and Painting:
  - Grit Blasting and Painting => 15,000sqm/month