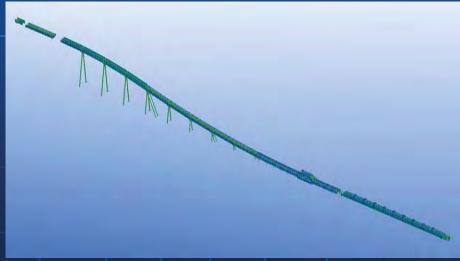

**ICS** Group

PTT Pipeline Korach Project

There are total more than 2,000 tons of steel trench boxes were fabricated.

**ICS** Group

PTT Midline 4<sup>th</sup> Transition Tie-in Project
There are more than 2,000 DBI of 42" pipe were fabricated, painted and installed.