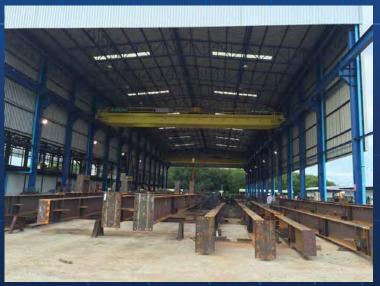

Total area for the fabrication facility is approximately 120,000sqm which consist of :

- Under cover fabrication shops = 6 shops for total more than 10,000sqm.
- Under cover blasting and painting area = 1,800sqm.
- Pre-assembly area = 5,000sqm.
- Raw material lay down area = more than 7,500sqm.
- Finish products and Packing area = 10,000sqm.
- Spare area = 40,000sqm

#### Heavy Material handling Equipment:

- 3 off 20t overhead cranes, 8 off 15t overhead cranes and 2 off 10t overhead crane.
- 1 off 12m trailer.
- 1 off 8t hiab crane.
- 1 off 5t folklift and 1 off 3t folklift, etc;