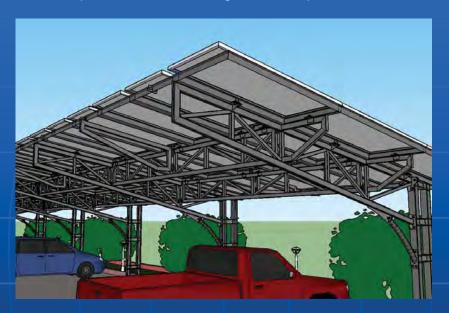

**ICS** Group

Roy Hill Project; ICS has done 9,000t structural steel and plate work 3D model and shop detail drawings.

**ICS** Group

 Solar Roof Car Park Project; ICSSDP designed a 8 cars parking shelter with solar panels roof, these solar panels are able to generate up to 20 Kilowatts electricity.