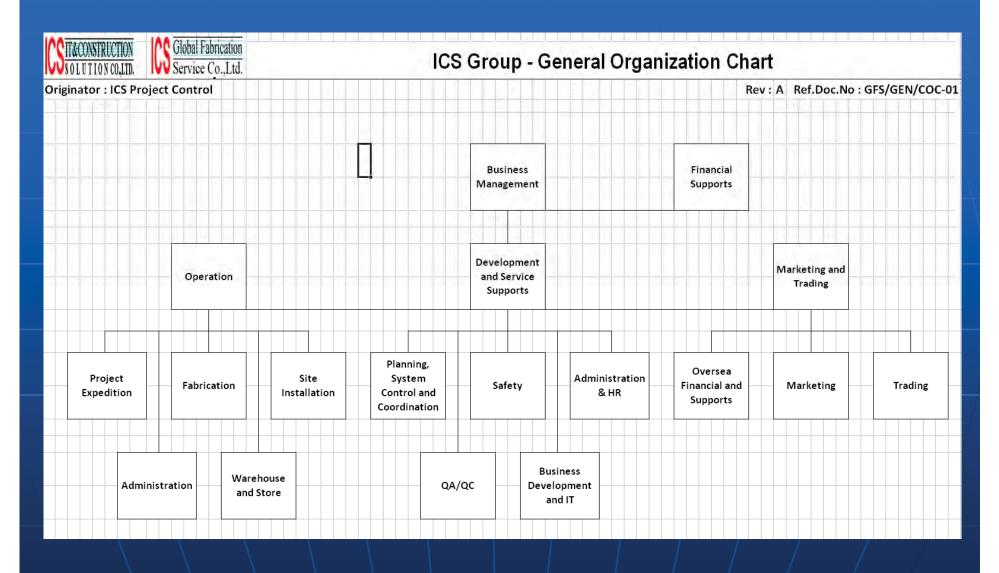

85% done 10,000t structural steel 3D model and shop detail drawings including joint connection design, unfortunately the project was cancelled later on after the project was started for 5 months as the civil war in Libya.



**ICS** Group

Roy Hill Project; ICS has done 9,000t structural steel and plate work 3D model and shop detail drawings.









**ICS** Group

 Solar Roof Car Park Project; ICSSDP designed a 8 cars parking shelter with solar panels roof, these solar panels are able to generate up to 20 Kilowatts electricity.









**ICS** Group

Other projects.









#### 5. Layout of the fabrication facility

# **ICS** Group



Total land Size = 120,000sqm 30 km from Sattahip sea port and 50 km from Thailand biggest sea port LAemchabang

#### 6. Company's Organization Chart





## 7. Company's manpower loading Summary



| ICSGFS                          | Manpower Loading Plan and Actual |         |         |                     |
|---------------------------------|----------------------------------|---------|---------|---------------------|
|                                 |                                  |         |         | Reported: 02-May-21 |
|                                 |                                  | QTY     |         |                     |
| No                              | Description                      | Planned | Current | Note                |
| Supervision (Indirect manpower) |                                  |         |         |                     |
| 1                               | Manager                          |