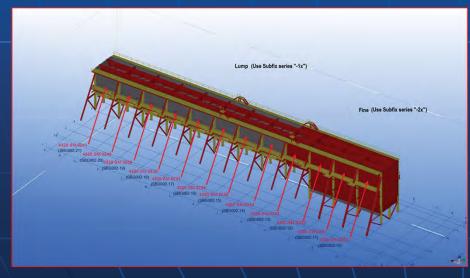

**ICS** Group

PTT Pipeline Korach Project

There are total more than 2,000 tons of steel trench boxes were fabricated.

**ICS** Group

PTT Midline 4<sup>th</sup> Transition Tie-in Project
There are more than 2,000 DBI of 42" pipe were fabricated, painted and installed.